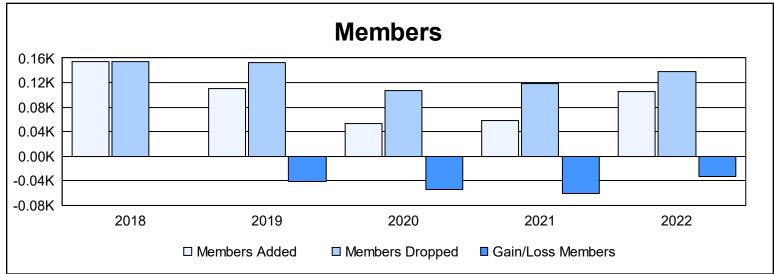

District 26 M7 As of June 2022 Cumulative

| Year      | New<br>Clubs | Dropped<br>Clubs | Gain/<br>Loss<br>Clubs | New<br>Members | Charter<br>Members | Reinstate<br>Members | Transfer<br>Members | Total<br>Member<br>Added | Total<br>Members<br>Dropped | Gain/<br>Loss<br>Members |
|-----------|--------------|------------------|------------------------|----------------|--------------------|----------------------|---------------------|--------------------------|-----------------------------|--------------------------|
| 2017-2018 | 0            | 1                | -1                     | 135            | 1                  | 8                    | 10                  | 154                      | 154                         | 0                        |
| 2018-2019 | 0            | 0                | 0                      | 95             | 0                  | 9                    | 7                   | 111                      | 153                         | -42                      |
| 2019-2020 | 0            | 1                | -1                     | 49             | 0                  | 4                    | 0                   | 53                       | 107                         | -54                      |
| 2020-2021 | 0            | 1                | -1                     | 52             | 0                  | 5                    | 1                   | 58                       | 118                         | -60                      |
| 2021-2022 | 0            | 1                | -1                     | 95             | 0                  | 7                    | 3                   | 105                      | 138                         | -33                      |
| Average   | 0            | 1                | -1                     | 85             | 0                  | 7                    | 4                   | 96                       | 134                         | -38                      |